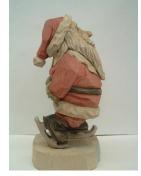

Santa w/Fawn Rough-Out \$35 Carving \$175

Dons Santa Rough-Out \$25 Carving \$75

Cowboy Santa Rough-Out \$30 Carving \$150

Fat Santa Rough-Out \$25 Carving \$55

Santa on Skates Rough-Out \$28 Carving \$150