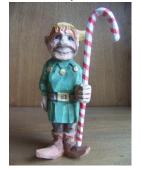

Xmas elf #1 Cut-Out \$25 Carving \$65

Xmas elf #2 Cut-Cut \$29 Carving \$65

Piggy Back Santa Rough-Out \$28 Carving \$ 150

Morning After Rough-Out \$28 Carving \$150

Small Santa #1 Rough-Out \$25 Carving \$55