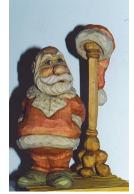

Santa w/ Candle Rough-Out \$28 Carving \$ 100

Bald Santa Rough-Out \$25 Carving \$65

Surfing Santa Rough-Out \$28 Carving \$125

SNOW MAN #1 Cut-out \$28 Carving \$95

Irish Santa Rough-Out \$30 Carving \$200