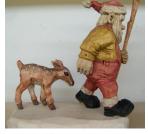

Santa w/Fawn Rough-Out \$35 Carving \$175

Dons Santa Rough-Out \$25 Carving \$75

Cowboy Santa Rough-Out \$30 Carving \$150

Fat Santa Rough-Out \$25 Carving \$55

Santa on Skates Rough-Out \$28 Carving \$150