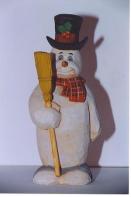

Santa w/ Candle Rough-Out \$28 Carving \$ 100

Bald Santa Rough-Out \$25 Carving \$65

Surfing Santa Rough-Out \$28 Carving \$125

SNOW MAN #1 Cut-out \$28 Carving \$95

Irish Santa Rough-Out \$30 Carving \$200