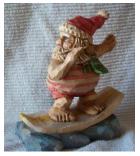

Santa w/ Candle Rough-Out \$28 Carving \$ 100

Bald Santa Rough-Out \$25 Carving \$65

Surfing Santa Rough-Out \$28 Carving \$125

SNOW MAN #1 Cut-out \$28 Carving \$95

Irish Santa Rough-Out \$30 Carving \$200