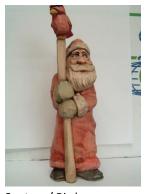

Santa w/ Candle Rough-Out \$28 Carving \$ 100

Bald Santa Rough-Out \$25 Carving \$65

Surfing Santa Rough-Out \$28 Carving \$125

SNOW MAN #1 Cut-out \$28 Carving \$95

Irish Santa Rough-Out \$30 Carving \$200