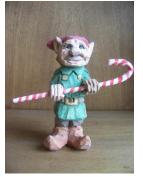

Xmas elf #1 Cut-Out \$25 Carving \$65

Xmas elf #2 Cut-Cut \$29 Carving \$65

Piggy Back Santa Rough-Out \$28 Carving \$ 150

Morning After Rough-Out \$28 Carving \$150

Small Santa #1 Rough-Out \$25 Carving \$55