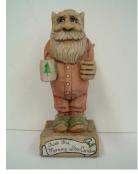

Santa w/ Candle Rough-Out \$28 Carving \$ 100

Bald Santa Rough-Out \$25 Carving \$65

Surfing Santa Rough-Out \$28 Carving \$125

SNOW MAN #1 Cut-out \$28 Carving \$95

Irish Santa Rough-Out \$30 Carving \$200