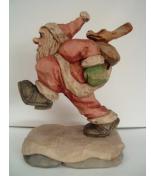

Dancing Santa Rough-Out \$30 Carving \$200

Running Santa cut-out \$28 carving \$125

Santa w/ Buffalo Cut-Out kit \$45 Carving \$250

Santa Hat Rack Cut-Out \$30 Carving \$150

Floyd Rhadigan - <u>rhads134@comcast.net</u> – (734) 649-3259 www.Fantasycarving.com Page 2 2014