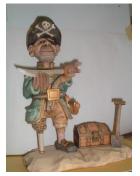

Pirate Scene Cut-Out kit \$35 Carving \$190

Trapper Bust Cut – Out \$28 carving \$85

Shelf Elf #1 Rough-Out \$28 Carving \$85

Laying Moose Rough-Out \$25 Carving \$55

Boy on log Rough-Out \$25 Carving \$65